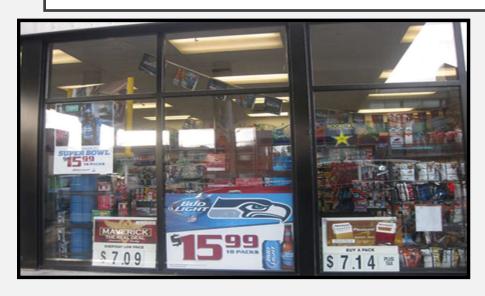

## ACCESS AND EXPOSURE: RETAIL CHARACTERISTICS

Gas station and mini-mart in Seattle's Central District

- Youth eye-height signs for tobacco and alcohol
- Links to Seahawks

Gas station and mini-mart in Kirkland